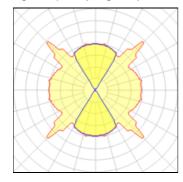

## Light output 1 (integrated)

| Lamp type          | LED    | CCT         | 6000 K |
|--------------------|--------|-------------|--------|
| Nominal lamp power | 13 W   | CRI         | 70     |
| Total flux         | 121 lm | LOR         | 100%   |
| Luminous efficacy  | 9 lm/W | ULOR        | 50%    |
|                    |        | Total power | 13 W   |