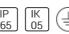

# Product data sheet

LEO 120 LED 12316953

FLOS







Outdoor luminaire for installation on wall or on post. Configuration: die-cast aluminium structure . EN AB-47100 (low copper content). Double layer coating for high resistance to corrosion: The low copper Aluminium alloy is painted with a double coat using powders which are complaint with QUALICOAT standards: a first layer of epoxy powder (with excellent chemical and mechanical resistance) and a second finishing layer of polyester powder (resistant to UV rays and atmospheric agents). The entire painting process of the aluminium fitting starts from components which have been sand-blasted in advance to make the surface more porous and increase the adherence of the paint. Ares effects alkaline and acid washing to clean the surfaces completely, then rinses with demineralised water to remove