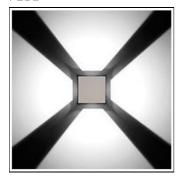

## Light output 1 (integrated)

| Lamp type          | LED    | CCT         | 6000 K |
|--------------------|--------|-------------|--------|
| Nominal lamp power | 13 W   | CRI         | 70     |
| Total flux         | 121 lm | LOR         | 100%   |
| Luminous efficacy  | 9 lm/W | ULOR        | 50%    |
|                    |        | Total power | 13 W   |