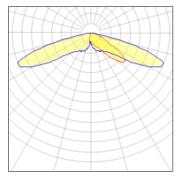

## Light output 1 (integrated)

| Lamp type          | LED      | CCT         | 4000 K |
|--------------------|----------|-------------|--------|
| Nominal lamp power | 225 W    | CRI         | 70     |
| Total flux         | 19721 lm | LOR         | 100%   |
| Luminous efficacy  | 88 lm/W  | Total power | 225 W  |