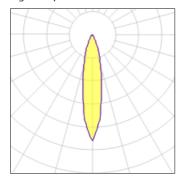

## Product data sheet

LIGHT CUT MINI SPOT MODULE 09.0211/LED ARRAY/14,8W/ 24°

FLOS

Projector to be installed in Light Cut Mini system. Remote continuous current supply source not included.

| LOR         | 38%    |
|-------------|--------|
| Total flux  | 457 In |
| Total power | 15 W   |
|             |        |

Mounting mode

Ceiling mounted

Shape and measurements

Height: 3.03 in Diameter: 2.20 in