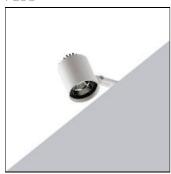

## Product data sheet

LIGHT CUT MINI SPOT MODULE 09.0211/LED ARRAY/14,8W/ 24°

FLOS

Projector to be installed in Light Cut Mini system. Remote continuous current supply source not included.

| LOR         | 38%    |
|-------------|--------|
| Total flux  | 457 In |
| Total power | 15 W   |
|             |        |

Mounting mode

Ceiling mounted

Shape and measurements

Height: 3.03 in Diameter: 2.20 in

Adjustability

Rotatable

Electric

System power: 15 W Appliance Class: III

Protection

IP: 20