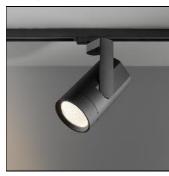

## Product data sheet

KANON TRACK 138 LED 4000K MEDIUM + SPREADLENS GI BLACK STRUC 13160932+10216803

MODULAR

Firing light, in a most elegant way Interior designers in search of spotlight track lighting that combines exceptional brightness with great design are now armed with Modular's 'Kanon'. The most powerful spotlight in our portfolio (up to 5000 lumens), Kanon 'fires' light, while looking sleek and elegant, with all wiring and cables hidden. Designed for retail environments, it is a sure-fire guarantee that your merchandise will be illuminated in style.

Mounting mode

Ceiling mounted, Contact rail

Shape and measurements

Length: 5.43 in Width: 5.43 in Height: 13.35 in

Adjustability

Rotatable, Tiltable

Electric

System power: 56 W