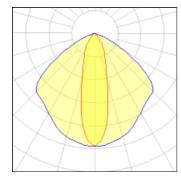

## Light output 1

| 1 x LED            |         |             |         |
|--------------------|---------|-------------|---------|
| Nominal lamp power | 49.7 W  | LOR         | 79%     |
| Lamp flux          | 5365 lm | Total flux  | 4232 lm |
| Luminous efficacy  | 76 lm/W | Total power | 56 W    |
| CCT                | 4000 K  |             |         |
| CRI                | 90      |             |         |