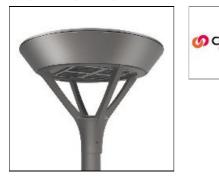

# PMM MESA PMM-SA2D-740-U-5NQ COOPER LIGHTING

Die-cast aluminum housing and door, Lumens packages ranging from 3,000 - 29,000 lumens, Choice of 13 high-efficiency, patented AccuLED Optics<sup>™</sup>, Base casting slip fits over a standard 3" O.D. tenon, Wall, single and dual-mount configurations available, 10kV/10vkA surge protection standard, LED fixture features a five-year warranty