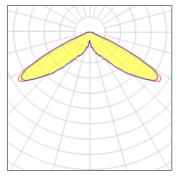

## Light output 1 (integrated)

| Lamp type          | LED      | CCT         | 4000 K |
|--------------------|----------|-------------|--------|
| Nominal lamp power | 129 W    | CRI         | 70     |
| Total flux         | 13801 lm | LOR         | 100%   |
| Luminous efficacy  | 107 lm/W | Total power | 129 W  |