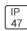

## Product data sheet

LXF/LXT LEXINGTON HID/LED LXF.LXT-PA1-30-830-U-T2U-A

COOPER LIGHTING







Aluminum housing, top, and base, Greater than 98% life at 60,000 hours ( $40^{\circ}$ C) (LED), Up to 140 lumens per watt, Lumen packages ranging from 2,000 – 11,000 lumens, Self-aligning pole-top fitter fits 2-3/8" and 3" O.D. tenons, Optional NEMA photocontrol receptacle, Five-year warranty (LED)

## Light output 1 (integrated)



| Lamp type          | LED     | CCT         | 3000 K |
|--------------------|---------|-------------|--------|
| Nominal lamp power | 31 W    | CRI         | 80     |
| Total flux         | 2913 lm | LOR         | 100%   |
| Luminous efficacy  | 94 lm/W | ULOR        | 3%     |
|                    |         | Total nower | 31 W   |

Mounting mode

Pole top mounted

Shape and measurements

Height: 10.00 in Diameter: 14.00 in

Adjustability

Fixed

Electric