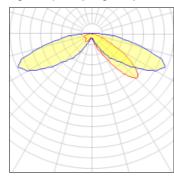

## Light output 1 (integrated)

| Lamp type          | LED     | CCT         | 3000 K |
|--------------------|---------|-------------|--------|
| Nominal lamp power | 31 W    | CRI         | 80     |
| Total flux         | 2913 lm | LOR         | 100%   |
| Luminous efficacy  | 94 lm/W | ULOR        | 3%     |
|                    |         | Total nower | 31 W   |