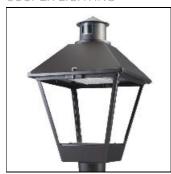

## Product data sheet

LXF/LXT LEXINGTON HID/LED LXF.LXT-PA1-30-830-U-T2U-A

COOPER LIGHTING

Aluminum housing, top, and base, Greater than 98% life at 60,000 hours ( $40^{\circ}$ C) (LED), Up to 140 lumens per watt, Lumen packages ranging from 2,000 – 11,000 lumens, Self-aligning pole-top fitter fits 2-3/8" and 3" O.D. tenons, Optional NEMA photocontrol receptacle, Five-year warranty (LED)

Mounting mode

Pole top mounted

Shape and measurements

Height: 10.00 in Diameter: 14.00 in

Adjustability

Fixed

Electric

System power: 31 W