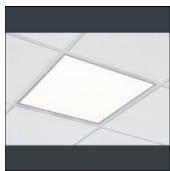

## Product data sheet

RADIANCE LED - 16W - SMARTSCAN - 4000K RAD16400

THORLUX LIGHTING

Ultra shallow bodied recessed luminaires suitable for lay-in to most suspended ceiling types. Designed to exclude dust, dirt and flies. Applications: offices, schools, retail.

Shape and measurements

Length: 23.46 in Width: 23.46 in Height: 2.20 in

Adjustability

Fixed

Electric

System power: 18 W

80

Protection