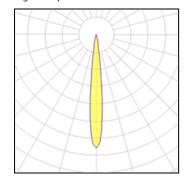

#### Light output 1

#### 3 x LED

| Nominal lamp power | 2 W     |
|--------------------|---------|
| Lamp flux          | 310 lm  |
| Luminous efficacy  | 99 lm/W |
| CCT                | 4000 k  |
| CRI                | 80      |