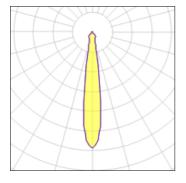

### Light output 1 (integrated)

| Lamp type          | LED     | CCT         | 4000 K |
|--------------------|---------|-------------|--------|
| Nominal lamp power | 28.5 W  | CRI         | 90     |
| Total flux         | 2143 lm | LOR         | 99%    |
| Luminous efficacy  | 75 lm/W | Total power | 28.5 W |