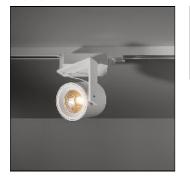

# Product data sheet

SINGLE ROUND LED 4000K SPOT TRE DIM GI BLACK STRUC 13031232

MODULAR

A play of geometric shapes A showdown between square and round shapes. Based on the squared shape of its brother, Single round combines best of both worlds. The M-LED 111 module, designed by Modular R&D, is well hosted in an aluminum cylinder. The singular connection with the hinge contributes to a highly directional fixture. Well fitted for use in specific retail projects thanks to the performant and efficient LED engine.