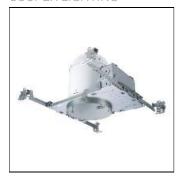

## Product data sheet

H5T SERIES H5T 5020P\_75PAR30-FL

COOPER LIGHTING

IP 47

Got Nail!™ bar hangers, Pass-N-Thru™ tool-less shortening of bar hangers, Slide-N-Side™ wire traps, Quick Connect wiring connectors included in junction box, Thermally protected, Die-formed housing and plaster frame, Housing may be removed from plaster frame for junction box access