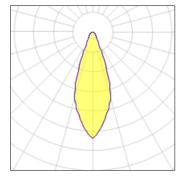

## Light output 1

| 1 x LED            |         |
|--------------------|---------|
| Nominal lamp power | 75 W    |
| Lamp flux          | 1100 lm |
| Luminous efficacy  | 15 lm/W |
| CCT                | 3000 K  |
| CRI                | 100     |

| LOR        |     | 95%     |
|------------|-----|---------|
| Total flux |     | 1041 lm |
| Total pov  | ver | 75 W    |
|            |     |         |
|            |     |         |

Mounting mode

Ceiling recessed