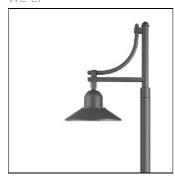

# Product data sheet

ASP530 [S60] IP66:LED-12/24W/4K 127-8253

WE-EF

IP66, Class I. IK10. Marine-grade die-cast aluminium alloy. 5CE superior corrosion protection including PCS hardware. Silicone rubber gaskets. Polycarbonate main lens. LED modules can be easily removed for updating. CAD-optimised optics for superior illumination and glare control. OLC® One LED Concept. Recommended mounting height 3,0-4,5 m, depending on lamp type selected. Brackets to be ordered separately.

#### Mounting mode

Pole integrated

## Shape and measurements

Height: 11.81 in Diameter: 22.05 in Weight: 15.3 kg