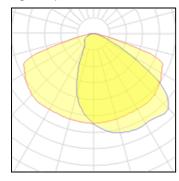

#### Light output 1

#### 12 x LED

| Nominal lamp power | 2 W      |
|--------------------|----------|
| Lamp flux          | 310 lm   |
| Luminous efficacy  | 118 lm/W |
| CCT                | 4000 H   |
| CRI                | 80       |

LOR 86%
Total flux 3188 lm
Total power 27 W