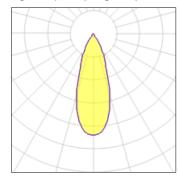

## Light output 1 (integrated)

| Lamp type          | LED     | CCT         | 3000 K |
|--------------------|---------|-------------|--------|
| Nominal lamp power | 26 W    | CRI         | 80     |
| Total flux         | 1365 lm | LOR         | 100%   |
| Luminous efficacy  | 52 lm/W | Total power | 26 W   |