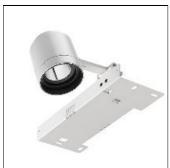

## Product data sheet

LIGHT CUT SPOT MODULE 09.0261/LED ARRAY/26W/35°

FLOS

Spotlight to be installed on Light Cut system. Integrated constant current power supply not dimmable 220/240 – 50/60Hz.

Mounting mode

Ceiling mounted

Shape and measurements

Height: 3.98 in Diameter: 3.35 in

Adjustability

Rotatable

Electric

System power: 26 W Appliance Class: I