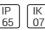

# Product data sheet

SMALL SIROCCO OPTIC - FLOOD LIGHT / BI-SYMMETRIC 2241-C-4-670-XX

UNILAMP











Description SIROCCO is a family of floodlight, surface washer and area lighting. Two types of light distribution, asymmetric and bi-symmetric. Available with a range of mounting accessories including ground mount base, pole top mount, and wall/pole mounting arm. It is designed to operate with the high lumen output LED light source. Reflectors for SIROCCO have been engineered utilizing the latest technology and software for maximum performance. A calibrated aiming unit provides accuracy of light distribution on any surface or structure. SIROCCO is suitable to illuminate medium to large size objects or areas such as signage boards, building facades, parking lots, public parks, pedestrian, small streets and squares. Galvanized steel pole and anchor unit for concrete foundation are also