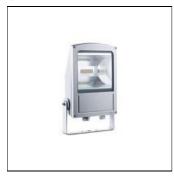

# Product data sheet

SMALL SIROCCO OPTIC - FLOOD LIGHT / BI-SYMMETRIC 2241-C-4-670-XX

UNILAMP

Description SIROCCO is a family of floodlight, surface washer and area lighting. Two types of light distribution, asymmetric and bi-symmetric. Available with a range of mounting accessories including ground mount base, pole top mount, and wall/pole mounting arm. It is designed to operate with the high lumen output LED light source. Reflectors for SIROCCO have been engineered utilizing the latest technology and software for maximum performance. A calibrated aiming unit provides accuracy of light distribution on any surface or structure. SIROCCO is suitable to illuminate medium to large size objects or areas such as signage boards, building facades, parking lots, public parks, pedestrian, small streets and squares. Galvanized steel pole and anchor unit for concrete foundation are also available. SPEC • Designed, Manufactured and Tested according to IEC 60598-1, IEC 60598-2-1 and VDE regulations. • LM6 Die Cast Aluminium body. • Stainless steel screws. • Nano Ceramic surface conversion. • Double layer coating. • Safety glass cover. • Post-cured silicone gasket. • High quality LED module and driver. • Anodized aluminium reflector. • Adjustable optic. • GFR PA6.6 Terminal block. • M16 cable gland or weather proof grommet. • Pole light and flood light pre-wired with outdoor cable. • Installation work has to be carried on according to the enclosed product manual.

## Shape and measurements

Length: 1.50 in Width: 10.63 in Height: 6.30 in