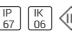

## Product data sheet

SIGMA LED 518001

FLOS







• Recessed light for outdoor installation on wall, ceiling or ground. • Configuration: turned aluminium body (EN AW 6060) with 15 micron anodizing for high resistance to corrosion. Caps and flat frame in 316L stainless steel.

## Light output 1



| XLED               |   |
|--------------------|---|
| Nominal lamp power |   |
| amp flux           |   |
| uminous efficacy   | ( |
| CCT                |   |
| CRI                |   |

| 2.4 W   | LOR         | 92%    |
|---------|-------------|--------|
| 144 lm  | ULOR        | 91%    |
| 39 lm/W | Total flux  | 132 lm |
| 6000 K  | Total power | 3.4 W  |
| 70      |             |        |

Mounting mode

Floor recessed

Shape and measurements

Height: 2.60 in Diameter: 2.56 in

Adjustability

Fixed

Electric

System power: 3.4 W Applian