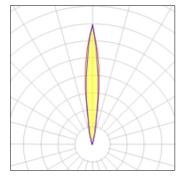

## Light output 1

| XLED               |   |
|--------------------|---|
| Nominal lamp power |   |
| amp flux           |   |
| uminous efficacy   | ( |
| CCT                |   |
| CRI                |   |

| 2.4 W   | LOR         | 92%    |
|---------|-------------|--------|
| 144 lm  | ULOR        | 91%    |
| 39 lm/W | Total flux  | 132 lm |
| 6000 K  | Total power | 3.4 W  |
| 70      |             |        |