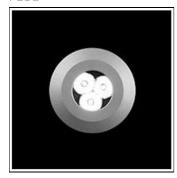

## Product data sheet

SIGMA LED 518001

FLOS

• Recessed light for outdoor installation on wall, ceiling or ground. • Configuration: turned aluminium body (EN AW 6060) with 15 micron anodizing for high resistance to corrosion. Caps and flat frame in 316L stainless steel.

Mounting mode

Floor recessed

Shape and measurements

Height: 2.60 in Diameter: 2.56 in

Adjustability

Fixed

Electric

System power: 3.4 W Appliance Class: III