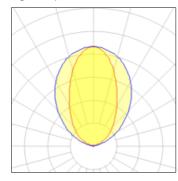

## 128 x LED

| Nominal lamp power  | 2 W     | LOB         | 71%     |
|---------------------|---------|-------------|---------|
| Norminal famp power | ∠ ٧٧    | LON         | 1 1 /0  |
| Lamp flux           | 35 lm   | ULOR        | 71%     |
| Luminous efficacy   | 64 lm/W | Total flux  | 3199 lm |
| CCT                 | 2000 K  | Total power | 50 W    |
| CRI                 | 80      |             |         |