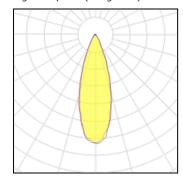

# Product data sheet

FLOODLIGHT 24LED 58W T4000 S30-OPT. AL 67100000401001-67100001401001

**TELEVES** 

Televes

Televes Floodlight is a range of extremely efficient symmetric or asymmetric floodlights that can be used to illuminate large areas. Designed around the latest LED technology. Integrated controls are available as an option, enabling additional energy savings. Model with 24 LEDs 4000K IRC>70 700mA. Maximum input power 58W. IP67. IK10. Class II. Light distribution Flood 30°. System efficacy: Up to 150lm/W. Multi-array optics. Lifetime: L80F10 Up to >100Khrs Ta=25°C. Free adjustable bracket. Aerodynamic design. Body in extruded 6063 T5 aluminum. Excellent thermal management. Vent integrated to prevent moisture and balance atmosphere pressure. Standard finish in RAL9006. AVAILABLE DISTRIBUTIONS • PZ - Asymmetric • Wide Flood 90° • Narrow Flood 60° • Flood 30°