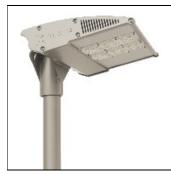

# Product data sheet

FLOODLIGHT 24LED 58W T4000 S30-OPT. AL 67100000401001-67100001401001

**TELEVES** 

Televes

Televes Floodlight is a range of extremely efficient symmetric or asymmetric floodlights that can be used to illuminate large areas. Designed around the latest LED technology. Integrated controls are available as an option, enabling additional energy savings. Model with 24 LEDs 4000K IRC>70 700mA. Maximum input power 58W. IP67. IK10. Class II. Light distribution Flood 30°. System efficacy: Up to 150lm/W. Multi-array optics. Lifetime: L80F10 Up to >100Khrs Ta=25°C. Free adjustable bracket. Aerodynamic design. Body in extruded 6063 T5 aluminum. Excellent thermal management. Vent integrated to prevent moisture and balance atmosphere pressure. Standard finish in RAL9006. AVAILABLE DISTRIBUTIONS • PZ - Asymmetric • Wide Flood 90° • Narrow Flood 60° • Flood 30°

#### Mounting mode

Pole integrated

# Adjustability

Tiltable

#### Design

Color of housing: Silver gray