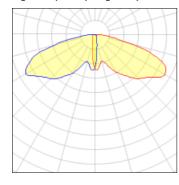

## Light output 1 (integrated)

| Lamp type          | LED     | CCT         | 2200 K |
|--------------------|---------|-------------|--------|
| Nominal lamp power | 44 W    | CRI         | 70     |
| Total flux         | 3867 lm | LOR         | 100%   |
| Luminous efficacy  | 88 lm/W | Total power | 44 W   |