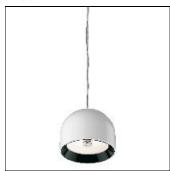

## Product data sheet

WAN S F9560009

FLOS

Suspension lamp providing direct ligh-ting. Aluminum body, available in chrome, shiny white, enameled green, and shiny black finishes. Low glare shield. Provided by two different ring due to fix the safety tempered glass, in shiny black and enameled green. Power cord length 4000 mm. Net weight 0,60 kg.

Mounting mode

Pendant

Shape and measurements

Length: 4.45 in Width: 4.45 in Height: 3.54 in

Adjustability

Fixed

Electric

System power: 40 W