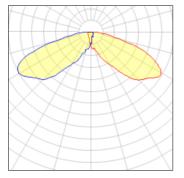

## Light output 1 (integrated)

| Lamp type          | LED     | CCT         | 2700 K |
|--------------------|---------|-------------|--------|
| Nominal lamp power | 96 W    | CRI         | 70     |
| Total flux         | 8404 lm | LOR         | 100%   |
| Luminous efficacy  | 88 lm/W | Total power | 96 W   |