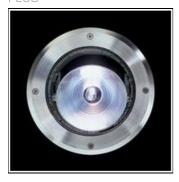

## Product data sheet

PETRA 073515

• Recessed round luminaire for outdoor installation in the ground. • Configuration: die-cast aluminium structure. EN AB-47100 alloy (low copper content). AISI 316L stainless steel frame. • Double layer coating for high resistance to corrosion: The low copper Aluminium alloy is painted with a double coat using powders which are complaint with QUALICOAT standards: a first layer of epoxy powder (with excellent chemical and mechanical resistance) and a second finishing layer of polyester powder (resistant to UV rays and atmospheric agents). The entire painting process of the aluminium fitting starts from components which have been sand-blasted in advance to make the surface more porous and increase the adherence of the paint. Ares effects alkaline and acid washing to clean the surfaces completely, then rinses with demineralised water to remove any residue particles, subsequently a chemical conversion treatment is done to protect against rusting. Tempered transparent or sandblasted glass (no-slip glass VA on request) and moulded silicone gasket.

Mounting mode

Floor recessed

Shape and measurements

Height: 8.62 in Diameter: 8.66 in

Adjustability

Tiltable

Electric

System power: 35 W Appliance Class: I