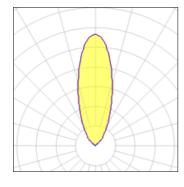

## Light output 1

| 35 W    | Socket      | G12     |
|---------|-------------|---------|
| 3300 lm | LOR         | 65%     |
| 62 lm/W | ULOR        | 65%     |
| 3000 K  | Total flux  | 2155 lm |
| 81      | Total power | 35 W    |