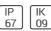

## Product data sheet

PETRA 073515











• Recessed round luminaire for outdoor installation in the ground. • Configuration: die-cast aluminium structure. EN AB-47100 alloy (low copper content). AISI 316L stainless steel frame. • Double layer coating for high resistance to corrosion: The low copper Aluminium alloy is painted with a double coat using powders which are complaint with QUALICOAT standards: a first layer of epoxy powder (with excellent chemical and mechanical resistance) and a second finishing layer of polyester powder (resistant to UV rays and atmospheric agents). The entire painting process of the aluminium fitting starts from components which have been sand-blasted in advance to make the surface more porous and increase the adherence of the paint. Ares effects alkaline and acid washing to clean the surfaces com