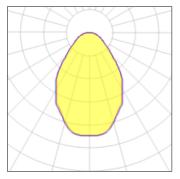

## Light output 1 (integrated)

| Lamp type          | LED      | CCT         | 3000 K |
|--------------------|----------|-------------|--------|
| Nominal lamp power | 6.9 W    | CRI         | 80     |
| Total flux         | 720 lm   | LOR         | 100%   |
| Luminous efficacy  | 104 lm/W | Total power | 6.9 W  |