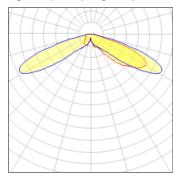

## Light output 1 (integrated)

| Lamp type          | LED      | CCT         | 3000 K |
|--------------------|----------|-------------|--------|
| Nominal lamp power | 129 W    | CRI         | 80     |
| Total flux         | 10867 lm | LOR         | 100%   |
| Luminous efficacy  | 84 lm/W  | Total power | 129 W  |