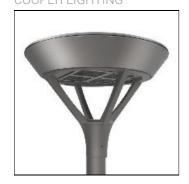

## Product data sheet

PMM MESA PMM-SA2D-830-U-T4W COOPER LIGHTING

Die-cast aluminum housing and door, Lumens packages ranging from 3,000 - 29,000 lumens, Choice of 13 high-efficiency, patented AccuLED Optics™, Base casting slip fits over a standard 3" O.D. tenon, Wall, single and dual-mount configurations available, 10kV/10vkA surge protection standard, LED fixture features a five-year warranty