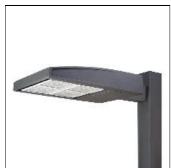

## Product data sheet

GAN GALLEON AREA/ROADWAY LUMINAIRE GAN-SA3C-722-U-SLR

**COOPER LIGHTING** 

Choice of 16 high-efficiency, patented AccuLED Optics™, Lumen packages range from 4,200 – 80,800 (34W – 640W), Available in 2200K, 2700K, 3000K, 3500K, 4000K, 5000K or 5700K CCT, -40°C to 40°C operating range, optional 50°C high ambient, 120-277V 50/60Hz, 347V 60Hz or 480V 60Hz operation, IP66 rated housing and light square, 3G vibration rated, Pole, mast-arm or wall-mounted configurations, Five-year warranty

Mounting mode

Pole top mounted

Shape and measurements

Length: 30.00 in Width: 12.00 in Height: 0.39 in

Adjustability

Fixed

Electric

System power: 166 W