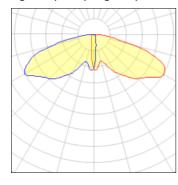

## Light output 1 (integrated)

| Lamp type          | LED      | CCT         | 2200 K |
|--------------------|----------|-------------|--------|
| Nominal lamp power | 166 W    | CRI         | 70     |
| Total flux         | 13950 lm | LOR         | 100%   |
| Luminous efficacy  | 84 lm/W  | Total power | 166 W  |