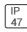

## Product data sheet

LXF/LXT LEXINGTON HID/LED LXF.LXT-PA1-40-722-U-T4W-TL

COOPER LIGHTING







Aluminum housing, top, and base, Greater than 98% life at 60,000 hours ( $40^{\circ}$ C) (LED), Up to 140 lumens per watt, Lumen packages ranging from 2,000 – 11,000 lumens, Self-aligning pole-top fitter fits 2-3/8" and 3" O.D. tenons, Optional NEMA photocontrol receptacle, Five-year warranty (LED)

## Light output 1 (integrated)



| Lamp type          | LED     | CCT         | 2200 K |
|--------------------|---------|-------------|--------|
| Nominal lamp power | 40 W    | CRI         | 70     |
| Total flux         | 3465 lm | LOR         | 100%   |
| Luminous efficacy  | 87 lm/W | ULOR        | 4%     |
|                    |         | Total power | 40 W   |

Mounting mode

Pole top mounted

Shape and measurements

Height: 10.00 in Diameter: 14.00 in

Adjustability

Fixed

Electric