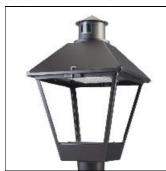

## Product data sheet

LXF/LXT LEXINGTON HID/LED LXF.LXT-PA1-40-722-U-T4W-TL

COOPER LIGHTING

Aluminum housing, top, and base, Greater than 98% life at 60,000 hours ( $40^{\circ}$ C) (LED), Up to 140 lumens per watt, Lumen packages ranging from 2,000 – 11,000 lumens, Self-aligning pole-top fitter fits 2-3/8" and 3" O.D. tenons, Optional NEMA photocontrol receptacle, Five-year warranty (LED)

Mounting mode

Pole top mounted

Shape and measurements

Height: 10.00 in Diameter: 14.00 in

Adjustability

Fixed

Electric

System power: 40 W