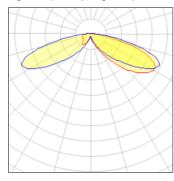

## Light output 1 (integrated)

| Lamp type          | LED     | CCT         | 2200 K |
|--------------------|---------|-------------|--------|
| Nominal lamp power | 40 W    | CRI         | 70     |
| Total flux         | 3465 lm | LOR         | 100%   |
| Luminous efficacy  | 87 lm/W | ULOR        | 4%     |
|                    |         | Total power | 40 W   |