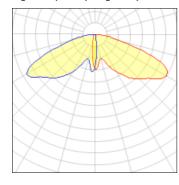

## Light output 1 (integrated)

| Lamp type          | LED      | CCT         | 4000 K |
|--------------------|----------|-------------|--------|
| Nominal lamp power | 323 W    | CRI         | 70     |
| Total flux         | 33997 lm | LOR         | 100%   |
| Luminous efficacy  | 105 lm/W | Total power | 323 W  |