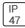

## Product data sheet

GAA GALLEONAIRE LED GAA-AF-10-LED-U-SLR-600

**COOPER LIGHTING** 







Choice of 16 high-efficiency, patented AccuLED Optics™, 3,400 - 61,800 lumens, up to 131 lp/W, Standard in 4000K CCT, 70 CRI, optional 2700K, 3000K, 5000K and 6000K, -40°C to 40°C operating range, 120-277V 50/60Hz, 347V 60Hz or 480V 60Hz operation, IP66 rated housing and LED Light Squares, Thermally conductive polymer heatsink for up to 22% weight reduction, Pole, mast-arm or wall-mounted configurations, 3G vibration rated, Five-year warranty

## Light output 1 (integrated)



| Lamp type          | LED      | CCT         | 4000 K |
|--------------------|----------|-------------|--------|
| Nominal lamp power | 323 W    | CRI         | 70     |
| Total flux         | 33997 lm | LOR         | 100%   |
| Luminous efficacy  | 105 lm/W | Total power | 323 W  |

Mounting mode

Pole top mounte