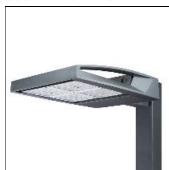

## Product data sheet

GAA GALLEONAIRE LED GAA-AF-10-LED-U-SLR-600

**COOPER LIGHTING** 

Choice of 16 high-efficiency, patented AccuLED Optics™, 3,400 - 61,800 lumens, up to 131 lp/W, Standard in 4000K CCT, 70 CRI, optional 2700K, 3000K, 5000K and 6000K, -40°C to 40°C operating range, 120-277V 50/60Hz, 347V 60Hz or 480V 60Hz operation, IP66 rated housing and LED Light Squares, Thermally conductive polymer heatsink for up to 22% weight reduction, Pole, mast-arm or wall-mounted configurations, 3G vibration rated, Five-year warranty