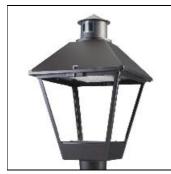

## Product data sheet

LXF/LXT LEXINGTON HID/LED LXF.LXT-PA1-30-760-U-T3

COOPER LIGHTING

Aluminum housing, top, and base, Greater than 98% life at 60,000 hours ( $40^{\circ}$ C) (LED), Up to 140 lumens per watt, Lumen packages ranging from 2,000 – 11,000 lumens, Self-aligning pole-top fitter fits 2-3/8" and 3" O.D. tenons, Optional NEMA photocontrol receptacle, Five-year warranty (LED)