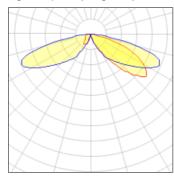

## Light output 1 (integrated)

| Lamp type          | LED      | CCT         | 5700 K |
|--------------------|----------|-------------|--------|
| Nominal lamp power | 31 W     | CRI         | 70     |
| Total flux         | 3927 lm  | LOR         | 100%   |
| Luminous efficacy  | 127 lm/W | Total power | 31 W   |