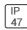

## Product data sheet

LXF/LXT LEXINGTON HID/LED LXF.LXT-PA1-30-760-U-T3

COOPER LIGHTING







Aluminum housing, top, and base, Greater than 98% life at 60,000 hours ( $40^{\circ}$ C) (LED), Up to 140 lumens per watt, Lumen packages ranging from 2,000 – 11,000 lumens, Self-aligning pole-top fitter fits 2-3/8" and 3" O.D. tenons, Optional NEMA photocontrol receptacle, Five-year warranty (LED)

## Light output 1 (integrated)



| Lamp type          | LED      | CCT         | 5700 K |
|--------------------|----------|-------------|--------|
| Nominal lamp power | 31 W     | CRI         | 70     |
| Total flux         | 3927 lm  | LOR         | 100%   |
| Luminous efficacy  | 127 lm/W | Total power | 31 W   |

Mounting mode

Pole top mounted

Shape and measurements

Height: 0.39 in Diameter: 14.00 in

Adjustability

Fixed

Electric

System power: 31 W

Protection

IP: 47