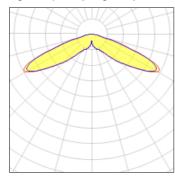

## Light output 1 (integrated)

| Lamp type          | LED      | CCT         | 5000 K |
|--------------------|----------|-------------|--------|
| Nominal lamp power | 171 W    | CRI         | 70     |
| Total flux         | 20927 lm | LOR         | 100%   |
| Luminous efficacy  | 122 lm/W | Total power | 171 W  |