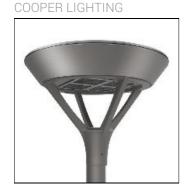

## Product data sheet

MSA MESA LED MSA-SA4B-750-U-5MQ

Die-cast aluminum housing and door, Lumens packages ranging from 3,000 - 29,000 lumens, Choice of 13 high-efficiency, patented AccuLED Optics™, Base casting slip fits over a standard 3" O.D. tenon, Wall, single and dual-mount configurations available, 10kV/10vkA surge protection standard, LED fixture features a five-year warranty

Mounting mode

Wall mounted

Shape and measurements

Height: 0.39 in Diameter: 6.00 in

Adjustability

Fixed

Electric

System power: 171 W