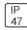

## Product data sheet

MSA MESA LED MSA-SA4B-750-U-5MQ







Die-cast aluminum housing and door, Lumens packages ranging from 3,000 - 29,000 lumens, Choice of 13 high-efficiency, patented AccuLED Optics™, Base casting slip fits over a standard 3" O.D. tenon, Wall, single and dual-mount configurations available, 10kV/10vkA surge protection standard, LED fixture features a five-year warranty

## Light output 1 (integrated)



| Lamp type          | LED      | CCT         | 5000 K |
|--------------------|----------|-------------|--------|
| Nominal lamp power | 171 W    | CRI         | 70     |
| Total flux         | 20927 lm | LOR         | 100%   |
| Luminous efficacy  | 122 lm/W | Total power | 171 W  |

Mounting mode

Wall mounted

Shape and measurements

Height: 0.39 in Diameter: 6.00 in

Adjustability

Fixed

Electric

System power: 171 W

Prot