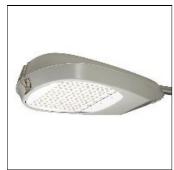

## Product data sheet

RL LED ROADWAY LARGE CUTOFF COBRAHEAD LDRL-T4-E03-E

**COOPER LIGHTING** 

Die-cast aluminum housing and door with stainless steel bail latch, Optical design creates consistent distribution and scalability, Choice of 12 high-efficiency, patented AccuLED Optics™, Standard in 4000K (+/- 275K) CCT and nominal 70 CRI, IP66 Rated LightBARs, Suitable for operation in -40°C to 40°C ambient environments, 120-277V 50/60Hz, 347V 60Hz or 480V 60Hz operation, Proprietary circuit module withstands 10kV of transient line surge, Five-year warranty

Mounting mode

Pole top mounted

Shape and measurements

Length: 2.04 in Width: 12.00 in Height: 0.39 in

Adjustability

Fixed

Electric

System power: 75.2 W