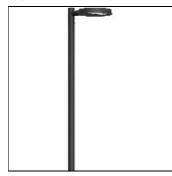

# Product data sheet

STEAMER STREET AND AREA LUMINAIRES SE-90022-T4-W40

LIGMAN

- Lamp LED - CRI Ra > 80 - MacAdam Ellipse 3 SDCM - Colour 3000K , 4000K - Die-cast aluminium housing pre-treated before powder coating ensuring high corrosion resistance - Stainless steel fasteners in grade 316 - Durable silicone rubber gasket - Clear toughened glass - Surge protection 10 kV

#### Mounting mode

Wall mounted

## Shape and measurements

Height: 3.94 in Diameter: 17.72 in Weight: 11.2 kg

## Adjustability

Free

#### Design

Color of housing: Black, White, Silver gray