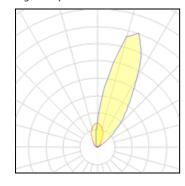

#### Light output 1

| 1 x LED            |
|--------------------|
| Nominal lamp power |
| Lamp flux          |
| Luminous efficacy  |
| CCT                |
| CRI                |

| 7.1 W    |
|----------|
| 900 lm   |
| 127 lm/W |
| 2700 K   |
| 80       |
|          |

| LOR         |  |
|-------------|--|
| ULOR        |  |
| Total flux  |  |
| Total power |  |

69% 69% 625 lm 11 W