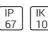

# Product data sheet

SIRIUS 300 - CC GROUND RECESS 9068-K-5-548-01

UNILAMP









Description SIRIUS a brand new linear light family features various mounting application types including in-ground walk over, wall mounted, ceiling mounted, suspension and even permanently submersion stage. SIRIUS utilized the latest LED technology from world renowned manufactures with the choices of multiple light distributions. It offered narrow beam, medium beam, wide beam, asymmetric wall washer, wash glazing, bi-symmetric and much more. Thanks to a screw-less, clear and clean-cut design SIRIUS can be installed in most application where a decent architectural expression is required. Diversity types of connecting accessory is available for this linear light family.

#### Light output 1



| 1 x LED            |
|--------------------|
| Nominal lamp power |
| Lamp flux          |
| L