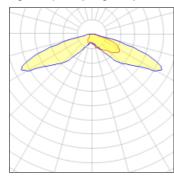

## Light output 1 (integrated)

| Lamp type          | LED      | CCT         | 5700 K  |
|--------------------|----------|-------------|---------|
| Nominal lamp power | 127.3 W  | CRI         | 70      |
| Total flux         | 12624 lm | LOR         | 100%    |
| Luminous efficacy  | 99 lm/W  | Total power | 127.3 W |