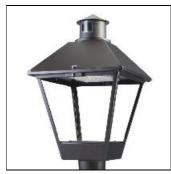

## Product data sheet

LXF/LXT LEXINGTON HID/LED LXF.LXT-PA1-20-827-U-T4W

COOPER LIGHTING

Aluminum housing, top, and base, Greater than 98% life at 60,000 hours ( $40^{\circ}$ C) (LED), Up to 140 lumens per watt, Lumen packages ranging from 2,000 – 11,000 lumens, Self-aligning pole-top fitter fits 2-3/8" and 3" O.D. tenons, Optional NEMA photocontrol receptacle, Five-year warranty (LED)