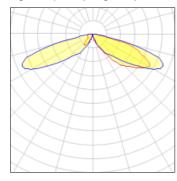

## Light output 1 (integrated)

| Lamp type          | LED     | CCT         | 2700 K |
|--------------------|---------|-------------|--------|
| Nominal lamp power | 21 W    | CRI         | 80     |
| Total flux         | 2043 lm | LOR         | 100%   |
| Luminous efficacy  | 97 lm/W | Total power | 21 W   |