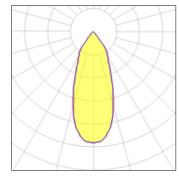

### Light output 1

| 13.4 W  |
|---------|
| 1018 lm |
| 62 lm/W |
| 4000 K  |
| 90      |
|         |

| LOR         | 82%    |
|-------------|--------|
| Total flux  | 835 lm |
| Total power | 13.4 W |
|             |        |

| 1 x LED            |         |
|--------------------|---------|
| Nominal lamp power | 6.2 W   |
| Lamp flux          | 630 lm  |
| Luminous efficacy  | 83 lm/W |
| CCT                | 4000 K  |
| CRI                | 90      |

| LOR         | 82%    |
|-------------|--------|
| Total flux  | 517 lm |
| Total power | 6.2 W  |

| 9.2 W   | LOR                         | 82%                                          |
|---------|-----------------------------|----------------------------------------------|
| 792 lm  | Total flux                  | 650 lm                                       |
| 71 lm/W | Total power                 | 9.2 W                                        |
| 4000 K  |                             |                                              |
| 90      |                             |                                              |
|         | 792 lm<br>71 lm/W<br>4000 K | 792 lm Total flux 71 lm/W Total power 4000 K |