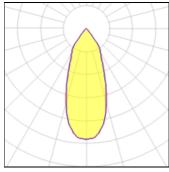

### Light output 1

| 13.4 W  |
|---------|
| 1018 lm |
| 62 lm/W |
| 4000 K  |
| 90      |
|         |

| LOR         | 82%    |
|-------------|--------|
| Total flux  | 835 lm |
| Total power | 13.4 W |
|             |        |

| 1 x LED            |         |
|--------------------|---------|
| Nominal lamp power | 6.2 W   |
| Lamp flux          | 630 lm  |
| Luminous efficacy  | 83 lm/W |
| CCT                | 4000 K  |
| CRI                | 90      |

| LOR         | 82%    |
|-------------|--------|
| Total flux  | 517 lm |
| Total power | 6.2 W  |

| 9.2 W   | LOR                         | 82%                                          |
|---------|-----------------------------|----------------------------------------------|
| 792 lm  | Total flux                  | 650 lm                                       |
| 71 lm/W | Total power                 | 9.2 W                                        |
| 4000 K  |                             |                                              |
| 90      |                             |                                              |
|         | 792 lm<br>71 lm/W<br>4000 K | 792 lm Total flux 71 lm/W Total power 4000 K |