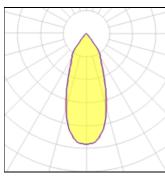

# Product data sheet

SMART KUP 82 IP55 LED GE 4000K FLOOD BLACK STRUC 12472232

MODULAR

Smart lighting family Smart Cake, Smart Lotis and Smart Kup are Modular's new generation minispots. They combine technical ingenuity with timeless design. The names speak for themselves. The design of these mini-spots is based on Modular's most popular designs. What you get is a LED module with a different finish. The design of the Smart Kup looks like a flaring cylinder.