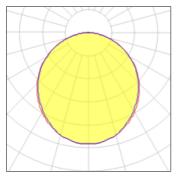

## Light output 1 (integrated)

| Lamp type          | LED     | CCT         | 3000 K |
|--------------------|---------|-------------|--------|
| Nominal lamp power | 49 W    | CRI         | 80     |
| Total flux         | 2700 lm | LOR         | 100%   |
| Luminous efficacy  | 55 lm/W | Total power | 49 W   |