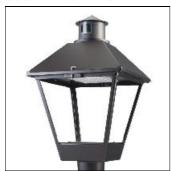

## Product data sheet

LXF/LXT LEXINGTON HID/LED LXF.LXT-PA1-20-827-U-5WQ-CL

COOPER LIGHTING

Aluminum housing, top, and base, Greater than 98% life at 60,000 hours ( $40^{\circ}$ C) (LED), Up to 140 lumens per watt, Lumen packages ranging from 2,000 – 11,000 lumens, Self-aligning pole-top fitter fits 2-3/8" and 3" O.D. tenons, Optional NEMA photocontrol receptacle, Five-year warranty (LED)

Mounting mode

Pole top mounted

Shape and measurements

Height: 10.00 in Diameter: 14.00 in

Adjustability

Fixed

Electric

System power: 21 W