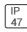

## Product data sheet

LXF/LXT LEXINGTON HID/LED LXF.LXT-PA1-20-827-U-5WQ-CL

COOPER LIGHTING







Aluminum housing, top, and base, Greater than 98% life at 60,000 hours ( $40^{\circ}$ C) (LED), Up to 140 lumens per watt, Lumen packages ranging from 2,000 – 11,000 lumens, Self-aligning pole-top fitter fits 2-3/8" and 3" O.D. tenons, Optional NEMA photocontrol receptacle, Five-year warranty (LED)

## Light output 1 (integrated)



| Lamp type          | LED      | CCT         | 2700 K |
|--------------------|----------|-------------|--------|
| Nominal lamp power | 21 W     | CRI         | 80     |
| Total flux         | 2091 lm  | LOR         | 100%   |
| Luminous efficacy  | 100 lm/W | ULOR        | 2%     |
|                    |          | Total power | 21 W   |

Mounting mode

Pole top mounted

Shape and measurements

Height: 10.00 in Diameter: 14.00 in

Adjustability

Fixed

Elec