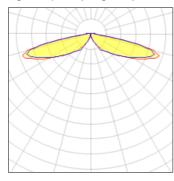

## Light output 1 (integrated)

| Lamp type          | LED      | CCT         | 2700 K |
|--------------------|----------|-------------|--------|
| Nominal lamp power | 21 W     | CRI         | 80     |
| Total flux         | 2091 lm  | LOR         | 100%   |
| Luminous efficacy  | 100 lm/W | ULOR        | 2%     |
|                    |          | Total power | 21 W   |