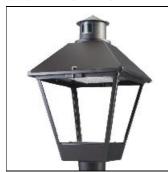

## Product data sheet

LXF/LXT LEXINGTON HID/LED LXF.LXT-PA1-100-830-U-SL3-TL

COOPER LIGHTING

Aluminum housing, top, and base, Greater than 98% life at 60,000 hours ( $40^{\circ}$ C) (LED), Up to 140 lumens per watt, Lumen packages ranging from 2,000 – 11,000 lumens, Self-aligning pole-top fitter fits 2-3/8" and 3" O.D. tenons, Optional NEMA photocontrol receptacle, Five-year warranty (LED)

Mounting mode

Pole top mounted

Shape and measurements

Height: 10.00 in Diameter: 14.00 in

Adjustability

Fixed

Electric

System power: 96 W