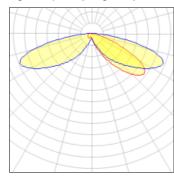

## Light output 1 (integrated)

| Lamp type          | LED     | CCT         | 3000 K |
|--------------------|---------|-------------|--------|
| Nominal lamp power | 96 W    | CRI         | 80     |
| Total flux         | 7379 lm | LOR         | 100%   |
| Luminous efficacy  | 77 lm/W | ULOR        | 4%     |
|                    |         | Total power | 96 W   |