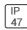

## Product data sheet

LXF/LXT LEXINGTON HID/LED LXF.LXT-PA1-100-830-U-SL3-TL

COOPER LIGHTING







Aluminum housing, top, and base, Greater than 98% life at 60,000 hours ( $40^{\circ}$ C) (LED), Up to 140 lumens per watt, Lumen packages ranging from 2,000 – 11,000 lumens, Self-aligning pole-top fitter fits 2-3/8" and 3" O.D. tenons, Optional NEMA photocontrol receptacle, Five-year warranty (LED)

## Light output 1 (integrated)



| Lamp type          | LED     | CCT         | 3000 K |
|--------------------|---------|-------------|--------|
| Nominal lamp power | 96 W    | CRI         | 80     |
| Total flux         | 7379 lm | LOR         | 100%   |
| Luminous efficacy  | 77 lm/W | ULOR        | 4%     |
|                    |         | Total power | 96 W   |

Mounting mode

Pole top mounted

Shape and measurements

Height: 10.00 in Diameter: 14.00 in

Adjustability

Fixed

Electric