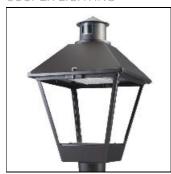

## Product data sheet

LXF/LXT LEXINGTON HID/LED LXF.LXT-PA1-100-760-U-5WQ-FL

COOPER LIGHTING

Aluminum housing, top, and base, Greater than 98% life at 60,000 hours ( $40^{\circ}$ C) (LED), Up to 140 lumens per watt, Lumen packages ranging from 2,000 – 11,000 lumens, Self-aligning pole-top fitter fits 2-3/8" and 3" O.D. tenons, Optional NEMA photocontrol receptacle, Five-year warranty (LED)

Mounting mode

Pole top mounted

Shape and measurements

Height: 10.00 in Diameter: 14.00 in

Adjustability

Fixed

Electric

System power: 96 W