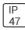

## Product data sheet

LXF/LXT LEXINGTON HID/LED LXF.LXT-PA1-100-760-U-5WQ-FL

COOPER LIGHTING







Aluminum housing, top, and base, Greater than 98% life at 60,000 hours ( $40^{\circ}$ C) (LED), Up to 140 lumens per watt, Lumen packages ranging from 2,000 – 11,000 lumens, Self-aligning pole-top fitter fits 2-3/8" and 3" O.D. tenons, Optional NEMA photocontrol receptacle, Five-year warranty (LED)

## Light output 1 (integrated)



| Lamp type          | LED      | CCT         | 5700 K |
|--------------------|----------|-------------|--------|
| Nominal lamp power | 96 W     | CRI         | 70     |
| Total flux         | 9792 lm  | LOR         | 100%   |
| Luminous efficacy  | 102 lm/W | ULOR        | 9%     |
|                    |          | Total nower | 96 W   |

Mounting mode

Pole top mounted

Shape and measurements

Height: 10.00 in Diameter: 14.00 in

Adjustability

Fixed

Elec