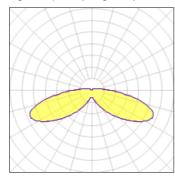

## Light output 1 (integrated)

| Lamp type          | LED      | CCT         | 5700 K |
|--------------------|----------|-------------|--------|
| Nominal lamp power | 96 W     | CRI         | 70     |
| Total flux         | 9792 lm  | LOR         | 100%   |
| Luminous efficacy  | 102 lm/W | ULOR        | 9%     |
|                    |          | Total nower | 96 W   |