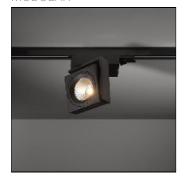

# Product data sheet

SINGLE SQUARE LED 2700K FLOOD TRE DIM GI WHITE STRUC 11402609

MODULAR

All the right angles Single square is a real player that likes to go to town on its hinge points and square corners which are incorporated into the design. This means that this fixture is a versatile and highly directional spotlight, which is installed using the rail system. Single square is chiefly used in retail projects. Thanks to the integration of the new M-LED 111 and the relevant LED gear, Single square has become an extremely high performing and ideal retail spotlight.

# Mounting mode

Ceiling mounted, Contact rail

## Shape and measurements

Length: 4.92 in Width: 4.92 in Height: 1.57 in

## Adjustability

Rotatable, Tiltable