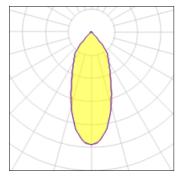

#### Light output 1 (integrated)

| Lamp type          | LED     | CCT         | 2700 K |
|--------------------|---------|-------------|--------|
| Nominal lamp power | 28.5 W  | CRI         | 90     |
| Total flux         | 1913 lm | LOR         | 100%   |
| Luminous efficacy  | 67 lm/W | Total power | 28.5 W |