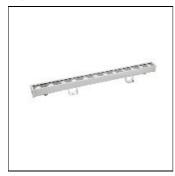

# Product data sheet

ALDO 2 FLOODLINGHTS AND COLUMN PROJECTORS ALD-30081-M-W40

LIGMAN

- Lamp LED - Colour 3000K and 4000K - Powder coated aluminium alloy housing - Adjustable stainless steel bracket - Two cable entries for through wiring - Bright and consistent distribution, with seamless treatment with continuous mounting - Constant voltage (CV) 24V - Remote driver is not included - DC24V input, DMX512 address with constant current control for RGBW products

## Shape and measurements

Length: 19.69 in Width: 1.46 in Height: 2.36 in Weight: 0.8 kg

# Design

Color of housing: Black, White, Silver gray