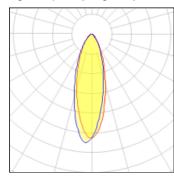

# Product data sheet

ALDO 2 FLOODLINGHTS AND COLUMN PROJECTORS ALD-30081-M-W40

LIGMAN









- Lamp LED - Colour 3000K and 4000K - Powder coated aluminium alloy housing - Adjustable stainless steel bracket - Two cable entries for through wiring - Bright and consistent distribution, with seamless treatment with continuous mounting - Constant voltage (CV) 24V - Remote driver is not included - DC24V input, DMX512 address with constant current control for RGBW products

## Light output 1 (integrated)



| Lamp type          | LED     | CCT         |
|--------------------|---------|-------------|
| Nominal lamp power | 12 W    | CRI         |
| Total flux         | 1063 lm | LOR         |
| Luminous efficacy  | 89 lm/W | Total power |

#### Mounting mode

Standing / Bollard, Ceiling mounted

## Shape and measurements

Length: 19.69 in Width: 1.46 in Height: 2.36 in Weight: 0.8 kg

## Adjustability

Fixed

# Design

Color of housing: Black, White, Silver gray

#### Glare protection

Glare protection: UGR < 19

#### Electric

System power: 12 W Voltage: 230 V AC Ballast: ECG

Controller: Dimmable 1..10V, DALI

Appliance Class: III

# Protection

IP: 65 IK: 08

Surface temperature: 40°C Designation labels: CE

4032 K 80 100%

12 W