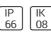

# Product data sheet

URBANO LED PLUS VERSION 302W 40100LM 2700K IP66 068 - FOR RESIDENTIAL AREA ROADS GRAY II TILT ADJUSTME.. 130192.3L58.228

LUG









Professional streetlight luminaire for LED light sources. Mounting: on pillar ø60/76mm, on outriggers ø60/76mm Body: high pressure die-cast aluminum Lateral Surface Wind Exposed: 0.050 m² Power supply efficiency >93% Power: 220-240V 50/60Hz Lifetime LED (L90): 100 000 h Available on request: DIM 1..10V, LLOC, twilight sensor, 10kV surge protection Additional information: Tilt adjustment: 5°, knife switch (for protection class I), access to the driver chamber without the use of tools, NTC. The possibility of using one or more power supplies in the luminaire. CRI/Ra >70 Additional equipment: additional anti-corrosive protection (index extension: .985) Other remarks: the pole and boom are not part of the luminaire Warranty: 5 years Application: freeways, express roads, local roads, town r