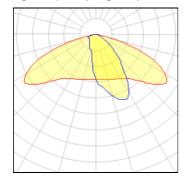

# Product data sheet

URBANO LED PLUS VERSION 302W 40100LM 2700K IP66 068 - FOR RESIDENTIAL AREA ROADS GRAY II TILT ADJUSTME.. 130192.3L58.228

LUG

Professional streetlight luminaire for LED light sources. Mounting: on pillar ø60/76mm, on outriggers ø60/76mm Body: high pressure die-cast aluminum Lateral Surface Wind Exposed: 0.050 m² Power supply efficiency >93% Power: 220-240V 50/60Hz Lifetime LED (L90): 100 000 h Available on request: DIM 1..10V, LLOC, twilight sensor, 10kV surge protection Additional information: Tilt adjustment: 5°, knife switch (for protection class I), access to the driver chamber without the use of tools, NTC. The possibility of using one or more power supplies in the luminaire. CRI/Ra >70 Additional equipment: additional anti-corrosive protection (index extension: .985) Other remarks: the pole and boom are not part of the luminaire Warranty: 5 years Application: freeways, express roads, local roads, town roads, residential area roads, area lighting, airports, parking areas. Type of optics: 068 - for residential area roads

## Light output 1 (integrated)

| Lamp type          | LED      |
|--------------------|----------|
| Nominal lamp power | 302 W    |
| Total flux         | 40100 lm |
| Luminous efficacy  | 133 lm/W |

| CCT         | 2700 K     |
|-------------|------------|
| CRI         | 70         |
| LOR         | 100%       |
| Total power | 302 W      |
|             | CRI<br>LOR |