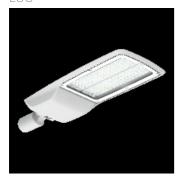

# Product data sheet

URBANO LED PLUS VERSION 302W 40100LM 2700K IP66 068 - FOR RESIDENTIAL AREA ROADS GRAY II TILT ADJUSTME.. 130192.3L58.228

LUG

Professional streetlight luminaire for LED light sources. Mounting: on pillar ø60/76mm, on outriggers ø60/76mm Body: high pressure die-cast aluminum Lateral Surface Wind Exposed: 0.050 m² Power supply efficiency >93% Power: 220-240V 50/60Hz Lifetime LED (L90): 100 000 h Available on request: DIM 1..10V, LLOC, twilight sensor, 10kV surge protection Additional information: Tilt adjustment: 5°, knife switch (for protection class I), access to the driver chamber without the use of tools, NTC. The possibility of using one or more power supplies in the luminaire. CRI/Ra >70 Additional equipment: additional anti-corrosive protection (index extension: .985) Other remarks: the pole and boom are not part of the luminaire Warranty: 5 years Application: freeways, express roads, local roads, town roads, residential area roads, area lighting, airports, parking areas. Type of optics: 068 - for residential area roads

## Shape and measurements

Length: 35.04 in Width: 15.35 in Height: 4.37 in

## Design

Color of housing: Silver gray