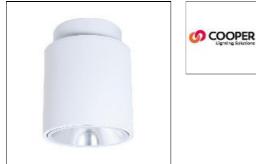

## LERS4B/LESQS4B LED 4" SHALLOW ROUND AND SQUARE CYLINDERS

LE\_4B10D010 EC4B10209030 4LBM1B

COOPER LIGHTING

IP 47

temperatures: 2400K, 2700K, 3000K, 3500K, 4000K and 5000K CCT, CRI: 80, 90 or 97; D2W<sup>™</sup> option from 3000K to 1850K, Lumens: 1,000-3000; W2N Tunable White 2700K-6500K or 2000K-5000K, Colors: Matte Black, White, Bronze and Silver paint finishes, Standard 0-10V dimming down to 1%, ENERGY STAR® qualified, 5-year warranty, Integral or remote driver options