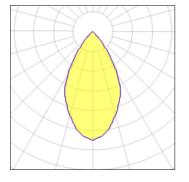

#### Light output 1 (integrated)

| Lamp type          | LED     | CCT         | 3000 K |
|--------------------|---------|-------------|--------|
| Nominal lamp power | 9.9 W   | CRI         | 100    |
| Total flux         | 438 lm  | LOR         | 100%   |
| Luminous efficacy  | 44 lm/W | Total power | 9.9 W  |