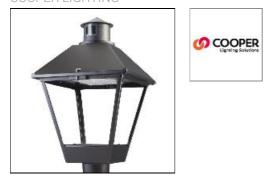

## Product data sheet

LXF/LXT LEXINGTON HID/LED LXF.LXT-PA1-40-830-U-5WQ-TL COOPER LIGHTING

Aluminum housing, top, and base, Greater than 98% life at 60,000 hours (40°C) (LED), Up to 140 lumens per watt, Lumen packages ranging from 2,000 – 11,000 lumens, Self-aligning pole-top fitter fits 2-3/8" and 3" O.D. tenons, Optional NEMA photocontrol receptacle, Five-year warranty (LED)

| Mounting mode          | Electric           |
|------------------------|--------------------|
| Pole top mounted       | System power: 40 W |
| Shape and measurements | Protection         |
| Height: 10.00 in       | IP: 47             |
| Diameter: 14.00 in     |                    |