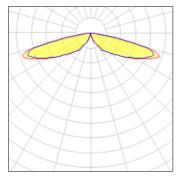

## Light output 1 (integrated)

| Lamp type          | LED      | CCT         | 2200 K |
|--------------------|----------|-------------|--------|
| Nominal lamp power | 21 W     | CRI         | 70     |
| Total flux         | 2158 lm  | LOR         | 100%   |
| Luminous efficacy  | 103 lm/W | Total power | 21 W   |