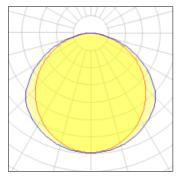

# Light output 1 (integrated)

| Lamp type          | LED      | CCT         | 3114 K |
|--------------------|----------|-------------|--------|
| Nominal lamp power | 90.7 W   | CRI         | 83     |
| Total flux         | 9408 lm  | LOR         | 100%   |
| Luminous efficacy  | 104 lm/W | Total power | 90.7 W |