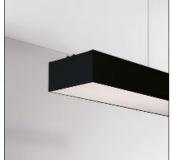

# NOTUS 2 LINEAR LED 2294MM

830

BRIGHT SPECIAL LIGHTING

Housing :Extruded aluminium Diffuser :Matt opal cover of extruded PMMA Control Gear :Built-in electronic power supply Watt :Max 2x131.2W Transmittance :70% IP :40 IK :04 • Optional accessories • LED replacement with tools Colors : -10 White -20 Black -90 Anoxal matt Wood 1 Wood 2

# Mounting mode

Ceiling mounted, Pendant

#### Shape and measurements

Length: 89.96 in Width: 6.30 in Height: 3.31 in

#### Adjustability

Fixed

Design

Material impression: Aluminum Color of housing: Black, White, Anthracite / graphite