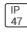

## Product data sheet

RV RIDGEVIEW LED LDRV-SL3-F03-E-7030

**COOPER LIGHTING** 







One-piece, die-cast aluminum housing can be pole or wall-mounted, Optical design creates consistent distribution and scalability, Choice of 12 high-efficiency, patented AccuLED Optics™, Standard in 4000K (+/- 275K) CCT and nominal 70 CRI, Suitable for operation in -40°C to 40°C ambient environments, 120-277V 50/60Hz, 347V 60Hz or 480V 60Hz operation, Proprietary circuit module withstands 10kV of transient line surge, Optional battery pack and bi-level switching, Five-year warranty

## Light output 1 (integrated)



| Lamp type          | LED     | CCT         | 3000 K |
|--------------------|---------|-------------|--------|
| Nominal lamp power | 78.3 W  | CRI         | 75     |
| Total flux         | 6715 lm | LOR         | 100%   |
| Luminous efficacy  | 86 lm/W | Total power | 78.3 W