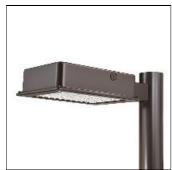

## Product data sheet

RV RIDGEVIEW LED LDRV-SL3-F03-E-7030

**COOPER LIGHTING** 

One-piece, die-cast aluminum housing can be pole or wall-mounted, Optical design creates consistent distribution and scalability, Choice of 12 high-efficiency, patented AccuLED Optics™, Standard in 4000K (+/- 275K) CCT and nominal 70 CRI, Suitable for operation in -40°C to 40°C ambient environments, 120-277V 50/60Hz, 347V 60Hz or 480V 60Hz operation, Proprietary circuit module withstands 10kV of transient line surge, Optional battery pack and bi-level switching, Five-year warranty

Mounting mode

Pole top mounted

Shape and measurements

Length: 2.04 in Width: 12.00 in Height: 0.39 in

Adjustability

Fixed

Electric

System power: 78.3 W