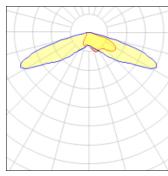

## Light output 1 (integrated)

| Lamp type          | LED     | CCT         | 3000 K |
|--------------------|---------|-------------|--------|
| Nominal lamp power | 78.3 W  | CRI         | 75     |
| Total flux         | 6715 lm | LOR         | 100%   |
| Luminous efficacy  | 86 lm/W | Total power | 78.3 W |