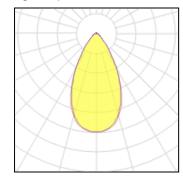

| 230 W    | LOR         | 93%      |
|----------|-------------|----------|
| 33000 lm | Total flux  | 30767 lm |
| 123 lm/W | Total power | 249.62 W |
| 4948 K   |             |          |

Mounting mode