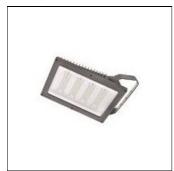

## Product data sheet

230W LED FLOODLIGHT (MB51) TYPE 4 (5000K) S2266 LEDXION K10119

NIKKON

NIKKON S2266 LEDXION K10119 230W LED Floodlight (MB51) Type 4 (5000K)