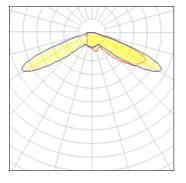

IP 47

Light output 1 (integrated)

| Lamp type          | LED      | CCT         | 4000 K |
|--------------------|----------|-------------|--------|
| Nominal lamp power | 323 W    | CRI         | 70     |
| Total flux         | 38410 lm | LOR         | 100%   |
| Luminous efficacy  | 119 lm/W | Total power | 323 W  |