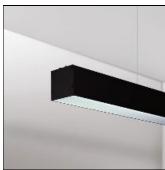

# Product data sheet

NOTUS 1 LINEAR LED 580MM 830

**BRIGHT SPECIAL LIGHTING** 

Housing: Extruded aluminium Diffuser: Matt opal cover of extruded PMMA Control Gear: Built-in electronic power supply Watt: Max 131.2W Transmittance: 70% IP: 40 IK: 04 • Optional accessories • LED replacement with tools Colors: -10 White -20 Black -90 Anoxal matt

#### Mounting mode

Pendant, Ceiling mounted

#### Shape and measurements

Length: 23.23 in Width: 3.23 in Height: 3.54 in

#### Design

Material impression: Aluminum

Color of housing: Black, White, Anthracite / graphite