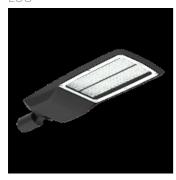

# Product data sheet

URBANO LED PLUS VERSION 200W 30250LM 3000K IP66 067 - FOR TOWN ROADS GRAPHITE I TILT ADJUSTMENT (PLUS. 130195.3L51.127

LUG

Professional streetlight luminaire for LED light sources. Mounting: on pillar ø60/76mm, on outriggers ø60/76mm Body: high pressure die-cast aluminum Lateral Surface Wind Exposed: 0.050 m² Power supply efficiency >93% Power: 220-240V 50/60Hz Lifetime LED (L90): 100 000 h Available on request: DIM 1..10V, LLOC, twilight sensor, 10kV surge protection Additional information: Tilt adjustment: 5°, knife switch (for protection class I), access to the driver chamber without the use of tools, NTC. The possibility of using one or more power supplies in the luminaire. CRI/Ra >70 Additional equipment: additional anti-corrosive protection (index extension: .985) Other remarks: the pole and boom are not part of the luminaire Warranty: 5 years Application: freeways, express roads, local roads, town roads, residential area roads, area lighting, airports, parking areas. Type of optics: 067 - for town roads

## Shape and measurements

Length: 35.04 in Width: 15.35 in Height: 4.37 in

#### Design

Color of housing: Anthracite / graphite