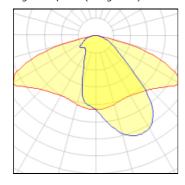

# Product data sheet

URBANO LED PLUS VERSION 200W 30250LM 3000K IP66 067 - FOR TOWN ROADS GRAPHITE I TILT ADJUSTMENT (PLUS. 130195.3L51.127

LUG

Professional streetlight luminaire for LED light sources. Mounting: on pillar ø60/76mm, on outriggers ø60/76mm Body: high pressure die-cast aluminum Lateral Surface Wind Exposed: 0.050 m² Power supply efficiency >93% Power: 220-240V 50/60Hz Lifetime LED (L90): 100 000 h Available on request: DIM 1..10V, LLOC, twilight sensor, 10kV surge protection Additional information: Tilt adjustment: 5°, knife switch (for protection class I), access to the driver chamber without the use of tools, NTC. The possibility of using one or more power supplies in the luminaire. CRI/Ra >70 Additional equipment: additional anti-corrosive protection (index extension: .985) Other remarks: the pole and boom are not part of the luminaire Warranty: 5 years Application: freeways, express roads, local roads, town roads, residential area roads, area lighting, airports, parking areas. Type of optics: 067 - for town roads

## Light output 1 (integrated)

| Lamp type          |
|--------------------|
| Nominal lamp power |
| Total flux         |
| Luminous efficacy  |

| LED      | CCT         |
|----------|-------------|
| 198 W    | CRI         |
| 30250 lm | LOR         |
| 153 lm/W | Total power |
|          |             |