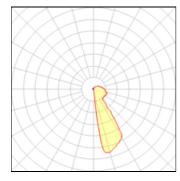

# Light output 1 (integrated)

| Lamp type          | LED     | CCT         | 3000 K |
|--------------------|---------|-------------|--------|
| Nominal lamp power | 6 W     | CRI         | 80     |
| Total flux         | 74 lm   | LOR         | 100%   |
| Luminous efficacy  | 12 lm/W | ULOR        | 22%    |
|                    |         | Total power | 6 W    |